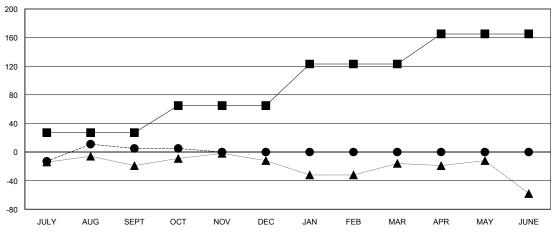

#### GOALS AND ACTUAL MEMBERS CUMULATIVE

|      | CURRENT YEAR GOALS FOR N | EW |
|------|--------------------------|----|
| МЕМВ | ERS                      |    |

- CURRENT YEAR ACTUAL MEMBERS

- ▲ - LAST YEAR ACTUAL MEMBERS

## **LOCATION MISSISSIPPI**

GMT CA 1

|                             |                  | Clubs     |                  |                  |                             |                    | Members                             |                    |                  |
|-----------------------------|------------------|-----------|------------------|------------------|-----------------------------|--------------------|-------------------------------------|--------------------|------------------|
| RESULTS FOR 2016-2017       |                  |           |                  |                  | RESULTS FOR 2016-2017       |                    |                                     |                    |                  |
| QUARTER                     | NEW CLUB<br>GOAL | NEW CLUBS | DROPPED<br>CLUBS | NET<br>GAIN/LOSS | QUARTER                     | NEW MEMBER<br>GOAL | CHARTER AND<br>NEW MEMBERS<br>ADDED | DROPPED<br>MEMBERS | NET<br>GAIN/LOSS |
| JULY/AUG/SEPT               | 1                | 1         | 0                | 1                | JULY/AUG/SEPT               | 27                 | 49                                  | 44                 | 5                |
| OCT/NOV/DEC                 | 1                | 0         | 0                |                  | OCT/NOV/DEC                 | 38                 | 17                                  | 17                 | 0                |
| JAN/FEB/MAR<br>APR/MAY/JUNE | 1                | 0         | 0                | 0                | JAN/FEB/MAR<br>APR/MAY/JUNE | 58<br>42           | 0                                   | 0                  | 0                |