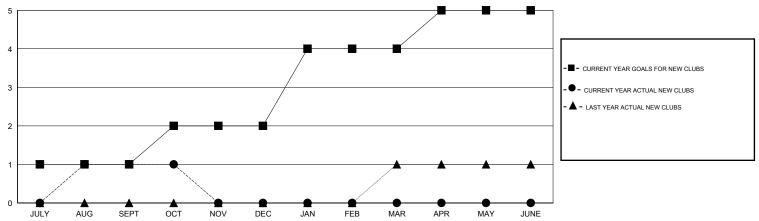

## GOALS AND ACTUAL NEW CLUBS CUMULATIVE

## **LOCATION MISSISSIPPI**

GMT CA 1

|                             |                  | Clubs     |                  |                  |                             |                    | Members                             |                    |                  |
|-----------------------------|------------------|-----------|------------------|------------------|-----------------------------|--------------------|-------------------------------------|--------------------|------------------|
| RESULTS FOR 2016-2017       |                  |           |                  |                  | RESULTS FOR 2016-2017       |                    |                                     |                    |                  |
| QUARTER                     | NEW CLUB<br>GOAL | NEW CLUBS | DROPPED<br>CLUBS | NET<br>GAIN/LOSS | QUARTER                     | NEW MEMBER<br>GOAL | CHARTER AND<br>NEW MEMBERS<br>ADDED | DROPPED<br>MEMBERS | NET<br>GAIN/LOSS |
| JULY/AUG/SEPT               | 1                | 1         | 0                | 1                | JULY/AUG/SEPT               | 27                 | 49                                  | 44                 | 5                |
| OCT/NOV/DEC                 | 1                | 0         | 0                |                  | OCT/NOV/DEC                 | 38                 | 17                                  | 17                 | 0                |
| JAN/FEB/MAR<br>APR/MAY/JUNE | 1                | 0         | 0                | 0                | JAN/FEB/MAR<br>APR/MAY/JUNE | 58<br>42           | 0                                   | 0                  | 0                |